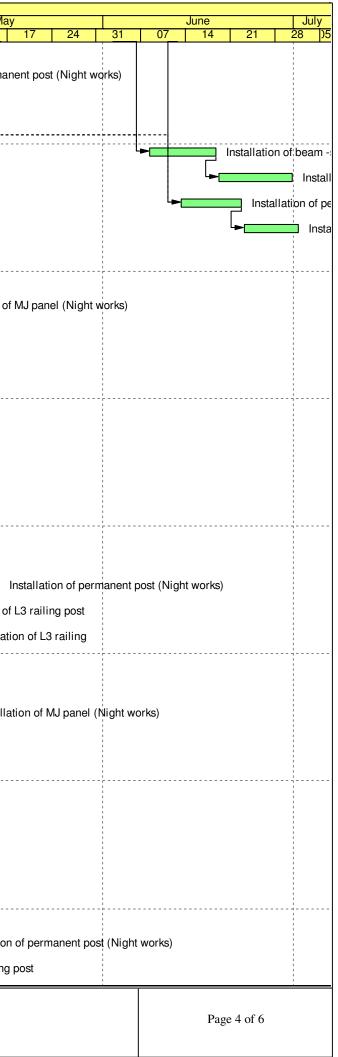

# Programme for Outstanding and Defective Works

| Image: Control Contend Control Control Control Control Control Control | ID.    | Task Name                                                                                                                                         | Duration Start          | Finish              | Finish (Programme dd 25 | 5 Qtr 3, 2019             |
|--------------------------------------------------------------------------------------------------------------------------------------------------------------------------------------------------------------------------------------------------------------------------------------------------------------------------------------------------------------------------------------------------------------------------------------------------------------------------------------------------------------------------------------------------------------------------------------------------------------------------------------------------------------------------------------------------------------------------------------------------------------------------------------------------------------------------------------------------------------------------------------------------------------------------------------------------------------------------------------------------------------------------------------------------------------------------------------------------------------------------------------------------------------------------------------------------------------------------------------------------------------------------------------------------------------------------------------------------------------------------------------------------------------------------------------------------------------------------------------------------------------------------------------------------------------------------------------------------------------------------------------------------------------------------------------------------------------------------------------------------------------------------------------------------------------------------------------------------------------------------------------------------------------------------------------------------------------------------------------------------------------------------------------------------------------------------------------------------------|--------|---------------------------------------------------------------------------------------------------------------------------------------------------|-------------------------|---------------------|-------------------------|---------------------------|
| 1       1. 5.16 Formation Drainage Works, KY Kerb will subbase Parament and Drain Like Forenak-access date in WCR1 to                  | 1.1404 |                                                                                                                                                   | - TEALSRIPTO - DOENIG   | Sector L            | June 2019)              | July August September     |
| Montering System (CMS) of Calisson Servalia is w CR1 and VCR3         Montering System (CMS) of Calisson Servalia is w CR1 and VCR3         Startiget California         Sta                                                                                                                                                                                                                                                                                                                                                                                                                                                                           | 1      |                                                                                                                                                   | 315 days 20 February 20 |                     | 31 December 2019        |                           |
| Trimmed in WCR3         4         A Reciff caling of fande 400 Rockfill and 0.5T Rock Armour in WCR1         61 days 14 June 2019         (20 August 2019)         (21 Junuary 2019)         22 Junuary 2019         22 Junuary 2019         20 Junuary 2019         30 July 20                                                                                                                                                                                                                                                                                                                                                                                                                                                                                                                                                                                       | 15     |                                                                                                                                                   | 136 days 20 February 20 | 19 05 July 2019     | 05 July 2019            | 05/07                     |
| 4       4. Accelification of Grade 400 Rockilli and ST Rock Amour in WCR1       68 days 14 June 2019       C 20 August 2015 (2015)       23 Juning 2015 (2015)       2016         5       5. Construction of RAW for Farm Parement, Rockilli Barder, Ingland Barrie, Ingland and VO28 (Fochald Barrie, Ingland                                                                                         | 32     |                                                                                                                                                   | 85 days 08 June 2019    | 31 August 2019      |                         | - 31/08                   |
| 19       6. Construction of Read Improvement Works and Reconstruction of Hung       202 days 02 October 2018       30 July 2019                                                                                                                                                                                                                                                                                                                                                                                                                                                                                                                                                                                                                                                                  | 43     | 4. Rectification of Grade 400 Rockfill and 0.5T Rock Armour in WCR1                                                                               | 68 days 14 June 2019    | (20 August 2019)    | (04 August 2019         | 20/08                     |
| Hing Road under VO24 (Footpath Parement, Roadalde Barinter, Irrigation<br>System, Road Lighting System, Road Lighting System, In Accordance<br>VCR4 (Completed)       0 days 09 January 2019       09 January 2019       13 May 2019       25 August 2019       15 Bain formas       15 Bain formas       25 Bain (Tomas)       26 Bain (Tomas)       15 Bain Bain Bain Bain Bain Bain Bain Bain                                                                                                                                                                                                                                                                                                                                                                                                                                                                                                                                                                                                                                                                                                                                    | 52     | 5. Construction of EVA for Ferry Pier in WCR1 (Completed)                                                                                         | 0 days 22 January 201   | 19 22 January 2019  | 22 January 2019         |                           |
| WCR4 (Completed) <ul> <li>WCR4 (Completed)</li> <li>S. Completion of Remaining Grade 400 for Sexwalls in WCR4 (Completed)</li> <li>A gays 2019</li> <li>S. Completion of Remaining Backfilling Works in WCR4 (Completed)</li> <li>A gays 2019</li> <li>S. Completion of Remaining Backfilling Works in WCR4 (Completed)</li> <li>S. Completion of Remaining Backfilling Works in WCR4 (Completed)</li> <li>A gays 2019</li> <li>S. Reinstatement of Existing Seawall at Box Culvert D Temporary</li> <li>Didays 30 March 2019</li> <li>J. Lonstructuon of Landing Pavement and Drainage System in Ex-Helipad</li> <li>A Rectification of Grantle Facing Store on Existing Seawall in WCR4 and</li> <li>S. Reinstatement of Existing Pavement and Drainage System in Ex-Helipad</li> <li>S. Reinstatement of Listing Read and Wan Shing Street in Accordance</li> <li>A Rectification of Grantle Facing Store on Existing Seawall in WCR4 and</li> <li>S. Reinstatement of Listing Read</li> <li>To Completion of Notice Submission of CWXP No. C00266 on Hung Hing Road</li> <li>To days 08 March 2019</li> <li>Completion of Notice Submission of VP. No. C00266 on Hung Hing</li> <li>S. Completion of Notice Submission of VP. No. C00266 on Hung Hing</li> <li>S. Completion of Notice Submission of VP. No. C00266 on Hung Hing Road (Street Porver Completed)</li> <li>S. September 2019</li> <li>S. September</li></ul>                                                                                                                                                                                                                                                                                                                                                                                                                      | 53     | Hing Road under VO254 (Footpath Pavement, Roadside Barrier, Irrigation<br>System, Road Lighting System), and Reinstatement of Associated Existing | 302 days 02 October 201 | 18 30 July 2019     | 30 July 2019            | ₩ 30/07                   |
| 14       9 Completion of Remaining Backfilling Works in WCR4 (Completed)       0 days 19 February 2019       12 February 2019       25 August 2019       26 August 2019 <td>78</td> <td></td> <td>0 days 09 January 201</td> <td>9 09 January 2019</td> <td>09 January 2019</td> <td></td>                                                                                                                                                                                                                                                                                                                                                                                                                                                                                                 | 78     |                                                                                                                                                   | 0 days 09 January 201   | 9 09 January 2019   | 09 January 2019         |                           |
| 19       10. Reinstatement of Existing Seabed Level in TWCR4 (Completed)       145 days 03 April 2019       25 August 2019       25 August 2019       2508         111       11. Construction of Landing Steps (Type 10 and Type 11 Seawalls) in Ex-Hellpad       170 days 03 March 2019       19 August 2019       19 August 2019       19 August 2019         257       12. Reinstatement of Existing Seawall at Box Culvert O Temporary Diversion (Completed)       0 days 14 January 2019       14 January 2019       14 January 2019       14 January 2019         267       13. Reinstatement of Existing Seawall in WCR4 and Marshing Street in Accordance Under VO No. 257 on Hung Hing Road Tift Diversion Reinstatement Stage 0.5 Scheme Under VO No. 257 on Hung Hing Road       17 days 08 May 2019       24 May 2019       24 May 2019       13 August 2019       1308         267       16. Reinstatement of LCSD Sitting Out Area underneath Hung Hing Road       17 days 08 May 2019       24 May 2019       44 May 2019       20 April 2019                                                                                                                                                                                                                                                                                                                                                                                                                                                                                                                                                                               | 80     | 8. Completion of Remaining Grade 400 for Seawalls in WCR4 (Completed)                                                                             | 77 days 26 February 20  | 19 13 May 2019      | 13 May 2019             |                           |
| 113       113       11.0. Construction of Landing Steps (Type 10 and Type 11 Seawalls) in       170 days 03 March 2019       19 August 2019       19 August 2019       19 August 2019         250       12. Reinstatement of Existing Seawall at Box Culvert O Temporary       0 days 14 January 2019       14 January 2019       14 January 2019       14 January 2019         251       12. Reinstatement of Existing Seawall at Box Culvert O Temporary       0 days 14 January 2019       14 January 2019       14 January 2019       14 January 2019         252       13. Reinstatement of Existing Seawall at Box Culvert O Temporary       0 days 02 June 2019       19 August 2019       13 August 2019       13 August 2019         254       14. Rectification of Granite Facing Store on Existing Seawall in WCR4 and Exp Diversion Reinstatement of LCSD Sitting Out Area underneath Hung Hing Road       17 days 08 May 2019       24 May 2019 <td< td=""><td>94</td><td>9. Completion of Remaining Backfilling Works in WCR4 (Completed)</td><td>0 days 19 February 20</td><td>19 19 February 2019</td><td>19 February 2019</td><td></td></td<>                                                                                                                                                                                                                                                                                                                                                                                                                 | 94     | 9. Completion of Remaining Backfilling Works in WCR4 (Completed)                                                                                  | 0 days 19 February 20   | 19 19 February 2019 | 19 February 2019        |                           |
| Ex-Helipad       Construction       0 days 14 January 2019       14 January 2019       14 January 2019         207       13. Reinstatement of Existing Seawall at Box Culvert O Temporary       0 days 14 January 2019       19 August 2019       19 August 2019       19 August 2019         207       13. Reinstatement of Existing Seawall in WCR4 and<br>Ex-PWCA Basin (70nos.)       79 days 02 June 2019       19 August 2019       13 August 2019       13 August 2019         202       15. Reinstatement of Hung Hing Road       71 days 08 May 2019       24 May 2019       24 May 2019       24 May 2019       24 May 2019         203       16. Reinstatement of LCSD Sitting Out Area underneath Hung Hing Road       17 days 08 May 2019       24 May 2019       24 May 2019       24 May 2019       24 May 2019         204       18. Completion of Nucle Submission of CWXP No. C000256 on Hung Hing<br>Road, Wars hing Street and Expo Orive East<br>Notice Submission of XPN No. 1202733 on Expo Drive East       0 days 20 April 2019       20 April 2019       20 April 2019       29 March 2019       2                                                                                                                                                                                                                                                                                                                                                                                                                                                                                                                                                                                                   | 95     | 10. Reinstatement of Existing Seabed Level in TWCR4 (Completed)                                                                                   | 145 days 03 April 2019  | 25 August 2019      | 25 August 2019          |                           |
| Diversion in Ex-PWCA Basin (Completed)       19 August 2019       13 August 2019       14 Aug 2019       14 Aug 2019       14 August 2019       14 August 2019       14 August 2019 <td>113</td> <td></td> <td>170 days 03 March 2019</td> <td>19 August 2019</td> <td>19 August 2019</td> <td></td>                                                                                                                                                                                                                                                                                                                                                                                                                                                                                                            | 113    |                                                                                                                                                   | 170 days 03 March 2019  | 19 August 2019      | 19 August 2019          |                           |
| 246       14. Rectification of Granite Facing Stone on Existing Seawall in WCR4 and Ex-PWCA Basin (70nos.)       28 days 17 July 2019       13 August 2019       14 May 2019       24 Mark 2019       29 Mark 2019       29 Mark 2019       29 Mark 2019       24 Mark 2019       24 Mark 2019 <td>205</td> <td></td> <td>0 days 14 January 201</td> <td>9 14 January 2019</td> <td>14 January 2019</td> <td></td>                                                                                                                                                                                                                                                                                                                                                                                                                                                                                                | 205    |                                                                                                                                                   | 0 days 14 January 201   | 9 14 January 2019   | 14 January 2019         |                           |
| Ex-PWCA Basin (70nos.)       Ex-PWCA Basin (70nos.)         212       15. Reinstatement of Hung Hing Road and Wan Shing Street in Accordance Under VO No. 257 on Hung Hing Road       24 days 01 March 2019       24 May 2019       20 September 2019       20 September 2019       20 September 2019       20 April 2019       <                                                                                                                                                                                                                                                                                                                                                                                                                                                                                                                                                                                                                                                | 207    | 13. Reinstatement of Existing Pavement and Drainage System in Ex-Helipad                                                                          | 79 days 02 June 2019    | 19 August 2019      | 19 August 2019          |                           |
| 252       15. Reinstatement of Hung Hing Road and Wan Shing Street in Accordance Under VO No. 257 on Hung Hing Road       248 days 01 March 2019       2019       24 May 2019       20 September 2019       20 April 2019       29 March 2019       20 April 2019       26 April 2019       27 December 2019       2                                                                                                                                                                                                                                                                                                                                                                                                                                                                                                                                                                                                                                   | 249    |                                                                                                                                                   | 28 days 17 July 2019    | 13 August 2019      |                         | • • • • 13/08             |
| Flyover on Hung Hing Road       0 days 20 September 2019       20 September 2019       20 September 2019       20 September 2019       20 April                                                                                                                                                                                                                                                                                                                                                                                                                                                                                                                                                                                                                                            | 252    | to Hung Hing Road Traffic Diversion Reinstatement Stage 0.5 Scheme                                                                                | 248 days 01 March 2019  |                     |                         |                           |
| Road, Wan Shing Street and Expo Drive East (Notional)       2019         584       18. Completion of Notice Submission of XP No. 1202793 on Expo Drive East<br>19. Modification Work inside Room of Hung Hing Road Flyover (Completed)       9 days 21 March 2019       20 April 2019       29 March 2019       29 March 2019         589       20. Ladder Installation Inside Room of Hung Hing Road (Completed)       9 days 21 March 2019       29 March 2019       29 March 2019       29 March 2019         599       20. Ladder Installation Inside Room of Hung Hing Road (Completed)       9 days 21 March 2019       29 March 2019       29 March 2019       29 March 2019         595       21. Defective Works of the Reinstatement of Hung Hing Road Flyover, Touch-up Rust of Steel Door and Steel       yeas 21 March 2019       26 April 2019       26 April 2019         601       22. Establishment Period for 8nos. (6nos), of Trees Being Tranplanted Back       366 days 11 June 2019       10 June 2020       10 June 2020       04 January 2020       27 December 2019         643       24. Repaving Work at Hung Hing Road       128 days 30 August 2019       04 yas 27 May 2019       04 January 2020       27 December 2019       24 August 2019       2                                                                                                                                                                                                                                                                                                                                                                                                                                                                                                                                                                             | 576    |                                                                                                                                                   | 17 days 08 May 2019     | 24 May 2019         | 24 May 2019             |                           |
| 385       19. Modification Work inside Room of Hung Hing Road Flyover (Completed)       9 days 21 March 2019       29 March 2019       29 March 2019       29 March 2019         390       20. Ladder Installation Inside Room of Hung Hing Road Flyover, such as Painting of Wall of Flyover, Touch-up Rust of Steel Door and Steel Vehicular Parapet and etc. (Completed)       9 days 21 March 2019       29 March 2019       20 March 2019       20 March 2019       20 March 2019       20 March 2019       29 March 2019       29 March 2019       29 March 2019       26 April 2019       26 April 2019       26 April 2019       20 March 201                                                                                                                                                                                                                                                                                                                                                                                                                                                                                                                                                                                              | 582    |                                                                                                                                                   | 0 days 20 September 2   |                     | 20 September 2019       | <ul> <li>20/09</li> </ul> |
| 99       20. Ladder Installation Inside Room of Hung Hing Road (Completed)       9 days 21 March 2019       29 March 2019       29 March 2019         99       21. Defective Works of the Reinstatement of Hung Hing Road Flyover, such as Painting of Wall of Flyover, Touch-up Rust of Steel Door and Steel Vehicular Parapet and etc. (Completed)       9 days 21 March 2019       26 April 2019       26 April 2019         001       22. Establishment Period for 8nos. (6nos.) of Trees Being Tranplanted Back Vehicular Parapet and etc. (Completed)       366 days 11 June 2019       10 June 2020       10 June 2020         011       23. Construction of Watermain Across Hung Hing Road       128 days 30 August 2019       04 January 2020       27 December 2019         043       24. Repaving Work at Hung Hing Road and Wan Shing Street       199 days 21 June 2019       04 January 2020       29 December 2019         043       25. Rectification Works of Temporary Covered Walkway       90 days 27 May 2019       24 August 2019       12 August 2019       24/08         771       27. Reprovision of Public Lighting and Directional Sign at Hung Hing Road       213 days 14 May 2019       12 December 20204       Project Summary       Deadine         771       27. Reprovision of Public Lighting and Directional Sign at Hung Hing Road       213 days 14 May 2019       12 December 20219       Project Summary       Deadine           771       27. Reprovision of Public Lighting                                                                                                                                                                                                                                                                                                                                                                                                                                                                                                                                                                                 | 584    | 18. Completion of Notice Submission of XP No. 1202793 on Expo Drive East                                                                          | 0 days 20 April 2019    | 20 April 2019       | 20 April 2019           |                           |
| 595       21. Defective Works of the Reinstatement of Hung Hing Road Flyover, such as Painting of Wall of Flyover, Touch-up Rust of Steel Door and Steel Vehicular Parapet and etc. (Completed)       34 days 24 March 2019       26 April 2019       26 April 2019         601       22. Establishment Period for 8nos. (6nos.) of Trees Being Tranplanted Back 366 days 11 June 2019       10 June 2020       10 June 2020       10 June 2020         604       23. Construction of Watermain Across Hung Hing Road       128 days 30 August 2019       04 January 2020       27 December 2019         643       24. Repaving Work at Hung Hing Road and Wan Shing Street       199 days 27 May 2019       24 August 2019       12 August 2019       24 August 2019         772       25. Rectification Works of Temporary Covered Walkway       90 days 27 May 2019       24 August 2019       12 August 2019       24 August 2019         771       27. Reprovision of Public Lighting and Directional Sign at Hung Hing Road       213 days 14 May 2019       12 December 2019       2109       24/08         771       27. Reprovision of Public Lighting and Directional Sign at Hung Hing Road       213 days 14 May 2019       12 December 2019       2019       24/08         771       27. Reprovision of Public Lighting and Directional Sign at Hung Hing Road       213 days 14 May 2019       12 December 2019       2109       24/08       2109         771       27. Reprovision of Public Ligh                                                                                                                                                                                                                                                                                                                                                                                                                                                                                                                                                                                       | 585    | 19. Modification Work inside Room of Hung Hing Road Flyover (Completed)                                                                           | 9 days 21 March 2019    | 29 March 2019       | 29 March 2019           |                           |
| as Painting of Wall of Flyover, Touch-up Rust of Steel Door and Steel         Vehicular Parapet and etc. (Completed)         22. Establishment Period for 8nos. (6nos.) of Trees Being Tranplanted Back       366 days 11 June 2019       10 June 2020       10 June 2020         001       22. Establishment Period for 8nos. (6nos.) of Trees Being Tranplanted Back       366 days 11 June 2019       10 June 2020       10 June 2020         004       23. Construction of Watermain Across Hung Hing Road       128 days 30 August 2019       04 January 2020       27 December 2019         05       24. Repaving Work at Hung Hing Road and Wan Shing Street       199 days 21 June 2019       05 January 2020       29 December 2019         05       24. Repaving Works of Temporary Covered Walkway       90 days 27 May 2019       24 August 2019       24 August 2019         772       26. Tree Transplanting       541 days 14 May 2019       12 December 202(04 November 2020)       12 December 2020         771       27. Reprovision of Public Lighting and Directional Sign at Hung Hing Road and Wan Shing Street       Baseline       Milestone       Project Summary       Deadline         019       213 days 14 May 2019       219       Chilcal Split       Baseline Milestone       Summary       Group By Summary       Start-only       Start-only         Programme date: 12 July 2019       Page 1 of1       Project Summary                                                                                                                                                                                                                                                                                                                                                                                                                                                                                                                                                                                                                                             | 590    | 20. Ladder Installation Inside Room of Hung Hing Road (Completed)                                                                                 | 9 days 21 March 2019    | 29 March 2019       | 29 March 2019           |                           |
| Underneath Hung Hing Road Flyover          604       23. Construction of Watermain Across Hung Hing Road       128 days 30 August 2019       04 January 2020       27 December 2019         643       24. Repaving Work at Hung Hing Road and Wan Shing Street       199 days 21 June 2019       05 January 2020       29 December 2019       24 August 2019         672       25. Rectification Works of Temporary Covered Walkway       90 days 27 May 2019       24 August 2019       12 August 2019       24 August 2019         726       26. Tree Transplanting       541 days 14 May 2019       04 November 2020       12 December 2020       213 days 14 May 2019       213 days 14 May 2019       12 December 2019       2408         771       27. Reprovision of Public Lighting and Directional Sign at Hung Hing Road and Wan Shing Street       8aseline       Milestone       Project Summary       Deadline       0         90       3Task       Baseline       Summary       Summary       Group By Summary       Start-only       Start-only         Programme date: 12 July 2019       Programme date: 12 July 2019       Project Summary       Start-only       Start-only                                                                                                                                                                                                                                                                                                                                                                                                                                                                                                                                                                                                                                                                                                                                                                                                                                                                                                         | 595    | as Painting of Wall of Flyover, Touch-up Rust of Steel Door and Steel                                                                             | 34 days 24 March 2019   | 26 April 2019       | 26 April 2019           |                           |
| 643     24. Repaving Work at Hung Hing Road and Wan Shing Street     199 days 21 June 2019     05 January 2020     29 December 2019       672     25. Rectification Works of Temporary Covered Walkway     90 days 27 May 2019     04 November 2020     12 August 2019     24/08       776     26. Tree Transplanting     541 days 14 May 2019     04 November 2020 04 November 2020     12 December 2019     12 December 2019       771     27. Reprovision of Public Lighting and Directional Sign at Hung Hing Road and Wan Shing Street     213 days 14 May 2019     12 December 2019     12 December 2019       771     27. Reprovision of Public Lighting and Directional Sign at Hung Hing Road and Wan Shing Street     8aseline     Milestone     Project Summary     Deadline       8Task     Baseline     Baseline Milestone     Summary     Group By Summary     Start-only     Start-only                                                                                                                                                                                                                                                                                                                                                                                                                                                                                                                                                                                                                                                                                                                                                                                                                                                                                                                                                                                                                                                                                                                                                                                                 | 601    |                                                                                                                                                   | 366 days 11 June 2019   | 10 June 2020        | 10 June 2020            |                           |
| 672     25. Rectification Works of Temporary Covered Walkway     90 days 27 May 2019     24 August 2019     12 August 2019     24/08       726     26. Tree Transplanting     541 days 14 May 2019     04 November 2020     04 November 2020       771     27. Reprovision of Public Lighting and Directional Sign at Hung Hing Road and Wan Shing Street     213 days 14 May 2019     12 December 2019     12 December 2019       771     aTask critical Split     Baseline Milestone     Milestone     Project Summary     Deadline       Programme date: 12 July 2019     12 July 2019     Page 1 of 1                                                                                                                                                                                                                                                                                                                                                                                                                                                                                                                                                                                                                                                                                                                                                                                                                                                                                                                                                                                                                                                                                                                                                                                                                                                                                                                                                                                                                                                                                              | 604    | 23. Construction of Watermain Across Hung Hing Road                                                                                               | 128 days 30 August 2019 | ) ( 04 January 2020 | 27 December 2019        |                           |
| 726     26. Tree Transplanting     541 days 14 May 2019     04 November 2020 04 November 2020       771     27. Reprovision of Public Lighting and Directional Sign at Hung Hing Road and Wan Shing Street     213 days 14 May 2019     12 December 2019       771     aTask     Baseline     Milestone     Project Summary     Deadline       6ritical Split     Baseline Milestone     Summary     Group By Summary     Start-only                                                                                                                                                                                                                                                                                                                                                                                                                                                                                                                                                                                                                                                                                                                                                                                                                                                                                                                                                                                                                                                                                                                                                                                                                                                                                                                                                                                                                                                                                                                                                                                                                                                                   | 643    | 24. Repaving Work at Hung Hing Road and Wan Shing Street                                                                                          | 199 days 21 June 2019   | 7 05 January 2020   | 29 December 2019        |                           |
| 771     27. Reprovision of Public Lighting and Directional Sign at Hung Hing Road     213 days 14 May 2019     12 December 2019       and Wan Shing Street     aTask     Baseline     Milestone     Project Summary     Deadline       aTask     Baseline     Baseline     Summary     Group By Summary     Start-only                                                                                                                                                                                                                                                                                                                                                                                                                                                                                                                                                                                                                                                                                                                                                                                                                                                                                                                                                                                                                                                                                                                                                                                                                                                                                                                                                                                                                                                                                                                                                                                                                                                                                                                                                                                 | 672    | 25. Rectification Works of Temporary Covered Walkway                                                                                              | 90 days 27 May 2019     | ( 24 August 2019 )  | 12 August 2019          | 24/08                     |
| and Wan Shing Street     2019          aTask       Critical Split      Baseline       Baseline       Baseline Milestone      Milestone       Summary      Project Summary       Group By Summary       Start-only         •           Programme date: 12 July 2019         Page 1 of 1         Page 1 of 1                                                                                                                                                                                                                                                                                                                                                                                                                                                                                                                                                                                                                                                                                                                                                                                                                                                                                                                                                                                                                                                                                                                                                                                                                                                                                                                                                                                                                                                                                                                                                                                                                                                                                                                                                                                             | 726    | 26. Tree Transplanting                                                                                                                            | 541 days 14 May 2019    | 04 November 202     | 04 November 2020        |                           |
| Critical Split     Baseline Milestone     Summary     Group By Summary     Start-only       Programme date: 12 July 2019     Page 1 of 1                                                                                                                                                                                                                                                                                                                                                                                                                                                                                                                                                                                                                                                                                                                                                                                                                                                                                                                                                                                                                                                                                                                                                                                                                                                                                                                                                                                                                                                                                                                                                                                                                                                                                                                                                                                                                                                                                                                                                               | 771    |                                                                                                                                                   | 213 days 14 May 2019    |                     | 12 December 2019        |                           |
| Critical Split     Baseline Milestone     Summary     Group By Summary     Start-only       Programme date: 12 July 2019     Page 1 of 1                                                                                                                                                                                                                                                                                                                                                                                                                                                                                                                                                                                                                                                                                                                                                                                                                                                                                                                                                                                                                                                                                                                                                                                                                                                                                                                                                                                                                                                                                                                                                                                                                                                                                                                                                                                                                                                                                                                                                               |        | aTask Baseline                                                                                                                                    | M                       | ilestone •          | Project Summ            | mary V Deadline           |
| Programme date: 12 July 2019 Page 1 of 1                                                                                                                                                                                                                                                                                                                                                                                                                                                                                                                                                                                                                                                                                                                                                                                                                                                                                                                                                                                                                                                                                                                                                                                                                                                                                                                                                                                                                                                                                                                                                                                                                                                                                                                                                                                                                                                                                                                                                                                                                                                               |        |                                                                                                                                                   |                         | 1988 A              |                         | 방법:                       |
|                                                                                                                                                                                                                                                                                                                                                                                                                                                                                                                                                                                                                                                                                                                                                                                                                                                                                                                                                                                                                                                                                                                                                                                                                                                                                                                                                                                                                                                                                                                                                                                                                                                                                                                                                                                                                                                                                                                                                                                                                                                                                                        |        | amme date: 12 July 2019                                                                                                                           | 104 <u>0</u>            | 0.150%0. 10         | 999-015 (MC 05993)      | aganatha dh'anatainte dh  |