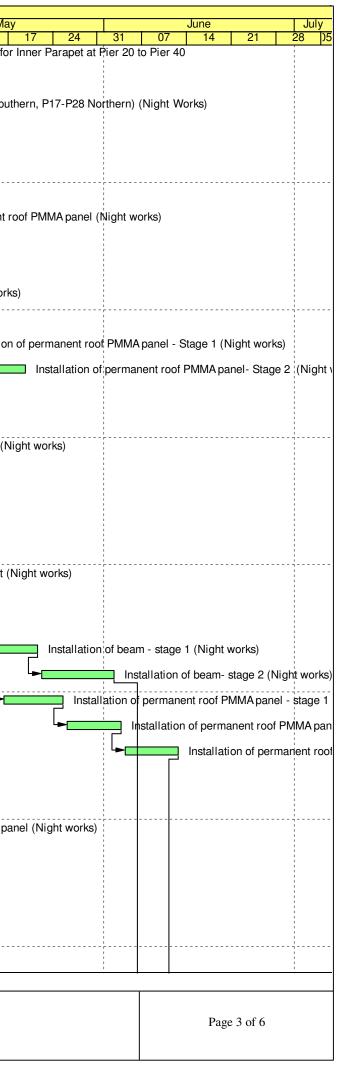

# Programme for Outstanding and Defective Works

| Image: Control Contend Control Control Control Control Control Control | ID.    | Task Name                                                                                                                                         | Duration Start          | Finish              | Finish (Programme dd 25 | 5 Qtr 3, 2019             |
|--------------------------------------------------------------------------------------------------------------------------------------------------------------------------------------------------------------------------------------------------------------------------------------------------------------------------------------------------------------------------------------------------------------------------------------------------------------------------------------------------------------------------------------------------------------------------------------------------------------------------------------------------------------------------------------------------------------------------------------------------------------------------------------------------------------------------------------------------------------------------------------------------------------------------------------------------------------------------------------------------------------------------------------------------------------------------------------------------------------------------------------------------------------------------------------------------------------------------------------------------------------------------------------------------------------------------------------------------------------------------------------------------------------------------------------------------------------------------------------------------------------------------------------------------------------------------------------------------------------------------------------------------------------------------------------------------------------------------------------------------------------------------------------------------------------------------------------------------------------------------------------------------------------------------------------------------------------------------------------------------------------------------------------------------------------------------------------------------------|--------|---------------------------------------------------------------------------------------------------------------------------------------------------|-------------------------|---------------------|-------------------------|---------------------------|
| 1       1. 5.16 Formation Drainage Works, KY Kerb will subbase Parament and Drain Like Forenak-access date in WCR1 to                  | 1.1404 |                                                                                                                                                   | - TEALSRIPTO - DOENIG   | Sector L            | June 2019)              | July August September     |
| Montering System (CMS) of Calisson Servalia is w CR1 and VCR3         Montering System (CMS) of Calisson Servalia is w CR1 and VCR3         Startiget California         Sta                                                                                                                                                                                                                                                                                                                                                                                                                                                                           | 1      |                                                                                                                                                   | 315 days 20 February 20 |                     | 31 December 2019        |                           |
| Trimmed in WCR3         4         A Reciff caling of fande 400 Rockfill and 0.5T Rock Armour in WCR1         61 days 14 June 2019         (20 August 2019)         (21 Junuary 2019)         22 Junuary 2019         22 Junuary 2019         20 Junuary 2019         30 July 20                                                                                                                                                                                                                                                                                                                                                                                                                                                                                                                                                                                       | 15     |                                                                                                                                                   | 136 days 20 February 20 | 19 05 July 2019     | 05 July 2019            | 05/07                     |
| 4       4. Accelification of Grade 400 Rockilli and ST Rock Amour in WCR1       68 days 14 June 2019       C 20 August 2015 (2015)       23 Juning 2015 (2015)       2016         5       5. Construction of RAW for Farm Parement, Rockilli Barder, Ingland Barrie, Ingland and VO28 (Fochald Barrie, Ingland                                                                                         | 32     |                                                                                                                                                   | 85 days 08 June 2019    | 31 August 2019      |                         | - 31/08                   |
| 19       6. Construction of Read Improvement Works and Reconstruction of Hung       202 days 02 October 2018       30 July 2019                                                                                                                                                                                                                                                                                                                                                                                                                                                                                                                                                                                                                                                                  | 43     | 4. Rectification of Grade 400 Rockfill and 0.5T Rock Armour in WCR1                                                                               | 68 days 14 June 2019    | (20 August 2019)    | (04 August 2019         | 20/08                     |
| Hing Road under VO24 (Footpath Parement, Roadalde Barinter, Irrigation<br>System, Road Lighting System, Road Lighting System, In Accordance<br>VCR4 (Completed)       0 days 09 January 2019       09 January 2019       13 May 2019       25 August 2019       15 Bain formas       15 Bain formas       25 Bain (Tomas)       26 Bain (Tomas)       15 Bain Bain Bain Bain Bain Bain Bain Bain                                                                                                                                                                                                                                                                                                                                                                                                                                                                                                                                                                                                                                                                                                                                    | 52     | 5. Construction of EVA for Ferry Pier in WCR1 (Completed)                                                                                         | 0 days 22 January 201   | 19 22 January 2019  | 22 January 2019         |                           |
| WCR4 (Completed) <ul> <li>WCR4 (Completed)</li> <li>S. Completion of Remaining Grade 400 for Sexwalls in WCR4 (Completed)</li> <li>A gays 2019</li> <li>S. Completion of Remaining Backfilling Works in WCR4 (Completed)</li> <li>A gays 2019</li> <li>S. Completion of Remaining Backfilling Works in WCR4 (Completed)</li> <li>S. Completion of Remaining Backfilling Works in WCR4 (Completed)</li> <li>A gays 2019</li> <li>S. Reinstatement of Existing Seawall at Box Culvert D Temporary</li> <li>Didays 30 March 2019</li> <li>J. Lonstructuon of Landing Pavement and Drainage System in Ex-Helipad</li> <li>A Rectification of Grantle Facing Store on Existing Seawall in WCR4 and</li> <li>S. Reinstatement of Existing Pavement and Drainage System in Ex-Helipad</li> <li>S. Reinstatement of Listing Read and Wan Shing Street in Accordance</li> <li>A Rectification of Grantle Facing Store on Existing Seawall in WCR4 and</li> <li>S. Reinstatement of Listing Read</li> <li>To Completion of Notice Submission of CWXP No. C00266 on Hung Hing Road</li> <li>To days 08 March 2019</li> <li>Completion of Notice Submission of VP. No. C00266 on Hung Hing</li> <li>S. Completion of Notice Submission of VP. No. C00266 on Hung Hing</li> <li>S. Completion of Notice Submission of VP. No. C00266 on Hung Hing Road (Street Porver Completed)</li> <li>S. September 2019</li> <li>S. September</li></ul>                                                                                                                                                                                                                                                                                                                                                                                                                      | 53     | Hing Road under VO254 (Footpath Pavement, Roadside Barrier, Irrigation<br>System, Road Lighting System), and Reinstatement of Associated Existing | 302 days 02 October 201 | 18 30 July 2019     | 30 July 2019            | ₩ 30/07                   |
| 14       9 Completion of Remaining Backfilling Works in WCR4 (Completed)       0 days 19 February 2019       12 February 2019       25 August 2019       26 August 2019 <td>78</td> <td></td> <td>0 days 09 January 201</td> <td>9 09 January 2019</td> <td>09 January 2019</td> <td></td>                                                                                                                                                                                                                                                                                                                                                                                                                                                                                                 | 78     |                                                                                                                                                   | 0 days 09 January 201   | 9 09 January 2019   | 09 January 2019         |                           |
| 19       10. Reinstatement of Existing Seabed Level in TWCR4 (Completed)       145 days 03 April 2019       25 August 2019       25 August 2019       2508         111       11. Construction of Landing Steps (Type 10 and Type 11 Seawalls) in Ex-Hellpad       170 days 03 March 2019       19 August 2019       19 August 2019       19 August 2019         257       12. Reinstatement of Existing Seawall at Box Culvert O Temporary Diversion (Completed)       0 days 14 January 2019       14 January 2019       14 January 2019       14 January 2019         267       13. Reinstatement of Existing Seawall in WCR4 and Marshing Street in Accordance Under VO No. 257 on Hung Hing Road Tift Diversion Reinstatement Stage 0.5 Scheme Under VO No. 257 on Hung Hing Road       17 days 08 May 2019       24 May 2019       24 May 2019       13 August 2019       1308         267       16. Reinstatement of LCSD Sitting Out Area underneath Hung Hing Road       17 days 08 May 2019       24 May 2019       44 May 2019       20 April 2019                                                                                                                                                                                                                                                                                                                                                                                                                                                                                                                                                                               | 80     | 8. Completion of Remaining Grade 400 for Seawalls in WCR4 (Completed)                                                                             | 77 days 26 February 20  | 19 13 May 2019      | 13 May 2019             |                           |
| 113       113       11.0. Construction of Landing Steps (Type 10 and Type 11 Seawalls) in       170 days 03 March 2019       19 August 2019       19 August 2019       19 August 2019         250       12. Reinstatement of Existing Seawall at Box Culvert O Temporary       0 days 14 January 2019       14 January 2019       14 January 2019       14 January 2019         251       12. Reinstatement of Existing Seawall at Box Culvert O Temporary       0 days 14 January 2019       14 January 2019       14 January 2019       14 January 2019         252       13. Reinstatement of Existing Seawall at Box Culvert O Temporary       0 days 02 June 2019       19 August 2019       13 August 2019       13 August 2019         254       14. Rectification of Granite Facing Store on Existing Seawall in WCR4 and Exp Diversion Reinstatement of LCSD Sitting Out Area underneath Hung Hing Road       17 days 08 May 2019       24 May 2019 <td< td=""><td>94</td><td>9. Completion of Remaining Backfilling Works in WCR4 (Completed)</td><td>0 days 19 February 20</td><td>19 19 February 2019</td><td>19 February 2019</td><td></td></td<>                                                                                                                                                                                                                                                                                                                                                                                                                 | 94     | 9. Completion of Remaining Backfilling Works in WCR4 (Completed)                                                                                  | 0 days 19 February 20   | 19 19 February 2019 | 19 February 2019        |                           |
| Ex-Helipad       Construction       0 days 14 January 2019       14 January 2019       14 January 2019         207       13. Reinstatement of Existing Seawall at Box Culvert O Temporary       0 days 14 January 2019       19 August 2019       19 August 2019       19 August 2019         207       13. Reinstatement of Existing Seawall in WCR4 and<br>Ex-PWCA Basin (70nos.)       79 days 02 June 2019       19 August 2019       13 August 2019       13 August 2019         202       15. Reinstatement of Hung Hing Road       71 days 08 May 2019       24 May 2019       24 May 2019       24 May 2019       24 May 2019         203       16. Reinstatement of LCSD Sitting Out Area underneath Hung Hing Road       17 days 08 May 2019       24 May 2019       24 May 2019       24 May 2019       24 May 2019         204       18. Completion of Nucle Submission of CWXP No. C000256 on Hung Hing<br>Road, Wars hing Street and Expo Orive East<br>Notice Submission of XPN No. 1202733 on Expo Drive East       0 days 20 April 2019       20 April 2019       20 April 2019       29 March 2019       2                                                                                                                                                                                                                                                                                                                                                                                                                                                                                                                                                                                                   | 95     | 10. Reinstatement of Existing Seabed Level in TWCR4 (Completed)                                                                                   | 145 days 03 April 2019  | 25 August 2019      | 25 August 2019          |                           |
| Diversion in Ex-PWCA Basin (Completed)       19 August 2019       13 August 2019       14 Aug 2019       14 Aug 2019       14 August 2019       14 August 2019       14 August 2019 <td>113</td> <td></td> <td>170 days 03 March 2019</td> <td>19 August 2019</td> <td>19 August 2019</td> <td></td>                                                                                                                                                                                                                                                                                                                                                                                                                                                                                                            | 113    |                                                                                                                                                   | 170 days 03 March 2019  | 19 August 2019      | 19 August 2019          |                           |
| 246       14. Rectification of Granite Facing Stone on Existing Seawall in WCR4 and Ex-PWCA Basin (70nos.)       28 days 17 July 2019       13 August 2019       14 May 2019       24 Mark 2019       29 Mark 2019       29 Mark 2019       29 Mark 2019       24 Mark 2019       24 Mark 2019 <td>205</td> <td></td> <td>0 days 14 January 201</td> <td>9 14 January 2019</td> <td>14 January 2019</td> <td></td>                                                                                                                                                                                                                                                                                                                                                                                                                                                                                                | 205    |                                                                                                                                                   | 0 days 14 January 201   | 9 14 January 2019   | 14 January 2019         |                           |
| Ex-PWCA Basin (70nos.)       Ex-PWCA Basin (70nos.)         212       15. Reinstatement of Hung Hing Road and Wan Shing Street in Accordance Under VO No. 257 on Hung Hing Road       24 days 01 March 2019       24 May 2019       20 September 2019       20 September 2019       20 September 2019       20 April 2019       <                                                                                                                                                                                                                                                                                                                                                                                                                                                                                                                                                                                                                                                | 207    | 13. Reinstatement of Existing Pavement and Drainage System in Ex-Helipad                                                                          | 79 days 02 June 2019    | 19 August 2019      | 19 August 2019          |                           |
| 252       15. Reinstatement of Hung Hing Road and Wan Shing Street in Accordance Under VO No. 257 on Hung Hing Road       248 days 01 March 2019       2019       24 May 2019       20 September 2019       20 April 2019       29 March 2019       20 April 2019       26 April 2019       27 December 2019       2                                                                                                                                                                                                                                                                                                                                                                                                                                                                                                                                                                                                                                   | 249    |                                                                                                                                                   | 28 days 17 July 2019    | 13 August 2019      |                         | • • • • 13/08             |
| Flyover on Hung Hing Road       0 days 20 September 2019       20 September 2019       20 September 2019       20 September 2019       20 April                                                                                                                                                                                                                                                                                                                                                                                                                                                                                                                                                                                                                                            | 252    | to Hung Hing Road Traffic Diversion Reinstatement Stage 0.5 Scheme                                                                                | 248 days 01 March 2019  |                     |                         |                           |
| Road, Wan Shing Street and Expo Drive East (Notional)       2019         584       18. Completion of Notice Submission of XP No. 1202793 on Expo Drive East<br>19. Modification Work inside Room of Hung Hing Road Flyover (Completed)       9 days 21 March 2019       20 April 2019       29 March 2019       29 March 2019         589       20. Ladder Installation Inside Room of Hung Hing Road (Completed)       9 days 21 March 2019       29 March 2019       29 March 2019       29 March 2019         599       20. Ladder Installation Inside Room of Hung Hing Road (Completed)       9 days 21 March 2019       29 March 2019       29 March 2019       29 March 2019         595       21. Defective Works of the Reinstatement of Hung Hing Road Flyover, Touch-up Rust of Steel Door and Steel       yeas 21 March 2019       26 April 2019       26 April 2019         601       22. Establishment Period for 8nos. (6nos), of Trees Being Tranplanted Back       366 days 11 June 2019       10 June 2020       10 June 2020       04 January 2020       27 December 2019         643       24. Repaving Work at Hung Hing Road       128 days 30 August 2019       04 yas 27 May 2019       04 January 2020       27 December 2019       24 August 2019       2                                                                                                                                                                                                                                                                                                                                                                                                                                                                                                                                                                             | 576    |                                                                                                                                                   | 17 days 08 May 2019     | 24 May 2019         | 24 May 2019             |                           |
| 385       19. Modification Work inside Room of Hung Hing Road Flyover (Completed)       9 days 21 March 2019       29 March 2019       29 March 2019       29 March 2019         390       20. Ladder Installation Inside Room of Hung Hing Road Flyover, such as Painting of Wall of Flyover, Touch-up Rust of Steel Door and Steel Vehicular Parapet and etc. (Completed)       9 days 21 March 2019       29 March 2019       20 March 2019       20 March 2019       20 March 2019       20 March 2019       29 March 2019       29 March 2019       29 March 2019       26 April 2019       26 April 2019       26 April 2019       20 March 201                                                                                                                                                                                                                                                                                                                                                                                                                                                                                                                                                                                              | 582    |                                                                                                                                                   | 0 days 20 September 2   |                     | 20 September 2019       | <ul> <li>20/09</li> </ul> |
| 99       20. Ladder Installation Inside Room of Hung Hing Road (Completed)       9 days 21 March 2019       29 March 2019       29 March 2019         99       21. Defective Works of the Reinstatement of Hung Hing Road Flyover, such as Painting of Wall of Flyover, Touch-up Rust of Steel Door and Steel Vehicular Parapet and etc. (Completed)       9 days 21 March 2019       26 April 2019       26 April 2019         001       22. Establishment Period for 8nos. (6nos.) of Trees Being Tranplanted Back Vehicular Parapet and etc. (Completed)       366 days 11 June 2019       10 June 2020       10 June 2020         011       23. Construction of Watermain Across Hung Hing Road       128 days 30 August 2019       04 January 2020       27 December 2019         043       24. Repaving Work at Hung Hing Road and Wan Shing Street       199 days 21 June 2019       04 January 2020       29 December 2019         043       25. Rectification Works of Temporary Covered Walkway       90 days 27 May 2019       24 August 2019       12 August 2019       24/08         771       27. Reprovision of Public Lighting and Directional Sign at Hung Hing Road       213 days 14 May 2019       12 December 20204       Project Summary       Deadine         771       27. Reprovision of Public Lighting and Directional Sign at Hung Hing Road       213 days 14 May 2019       12 December 20219       Project Summary       Deadine           771       27. Reprovision of Public Lighting                                                                                                                                                                                                                                                                                                                                                                                                                                                                                                                                                                                 | 584    | 18. Completion of Notice Submission of XP No. 1202793 on Expo Drive East                                                                          | 0 days 20 April 2019    | 20 April 2019       | 20 April 2019           |                           |
| 595       21. Defective Works of the Reinstatement of Hung Hing Road Flyover, such as Painting of Wall of Flyover, Touch-up Rust of Steel Door and Steel Vehicular Parapet and etc. (Completed)       34 days 24 March 2019       26 April 2019       26 April 2019         601       22. Establishment Period for 8nos. (6nos.) of Trees Being Tranplanted Back 366 days 11 June 2019       10 June 2020       10 June 2020       10 June 2020         604       23. Construction of Watermain Across Hung Hing Road       128 days 30 August 2019       04 January 2020       27 December 2019         643       24. Repaving Work at Hung Hing Road and Wan Shing Street       199 days 27 May 2019       24 August 2019       12 August 2019       24 August 2019         772       25. Rectification Works of Temporary Covered Walkway       90 days 27 May 2019       24 August 2019       12 August 2019       24 August 2019         771       27. Reprovision of Public Lighting and Directional Sign at Hung Hing Road       213 days 14 May 2019       12 December 2019       2109       24/08         771       27. Reprovision of Public Lighting and Directional Sign at Hung Hing Road       213 days 14 May 2019       12 December 2019       2019       24/08         771       27. Reprovision of Public Lighting and Directional Sign at Hung Hing Road       213 days 14 May 2019       12 December 2019       2109       24/08       2109         771       27. Reprovision of Public Ligh                                                                                                                                                                                                                                                                                                                                                                                                                                                                                                                                                                                       | 585    | 19. Modification Work inside Room of Hung Hing Road Flyover (Completed)                                                                           | 9 days 21 March 2019    | 29 March 2019       | 29 March 2019           |                           |
| as Painting of Wall of Flyover, Touch-up Rust of Steel Door and Steel         Vehicular Parapet and etc. (Completed)         22. Establishment Period for 8nos. (6nos.) of Trees Being Tranplanted Back       366 days 11 June 2019       10 June 2020       10 June 2020         001       22. Establishment Period for 8nos. (6nos.) of Trees Being Tranplanted Back       366 days 11 June 2019       10 June 2020       10 June 2020         004       23. Construction of Watermain Across Hung Hing Road       128 days 30 August 2019       04 January 2020       27 December 2019         05       24. Repaving Work at Hung Hing Road and Wan Shing Street       199 days 21 June 2019       05 January 2020       29 December 2019         05       24. Repaving Works of Temporary Covered Walkway       90 days 27 May 2019       24 August 2019       24 August 2019         772       26. Tree Transplanting       541 days 14 May 2019       12 December 202(04 November 2020)       12 December 2020         771       27. Reprovision of Public Lighting and Directional Sign at Hung Hing Road and Wan Shing Street       Baseline       Milestone       Project Summary       Deadline         019       213 days 14 May 2019       219       Chilcal Split       Baseline Milestone       Summary       Group By Summary       Start-only       Start-only         Programme date: 12 July 2019       Page 1 of1       Project Summary                                                                                                                                                                                                                                                                                                                                                                                                                                                                                                                                                                                                                                             | 590    | 20. Ladder Installation Inside Room of Hung Hing Road (Completed)                                                                                 | 9 days 21 March 2019    | 29 March 2019       | 29 March 2019           |                           |
| Underneath Hung Hing Road Flyover          604       23. Construction of Watermain Across Hung Hing Road       128 days 30 August 2019       04 January 2020       27 December 2019         643       24. Repaving Work at Hung Hing Road and Wan Shing Street       199 days 21 June 2019       05 January 2020       29 December 2019       24 August 2019         672       25. Rectification Works of Temporary Covered Walkway       90 days 27 May 2019       24 August 2019       12 August 2019       24 August 2019         726       26. Tree Transplanting       541 days 14 May 2019       04 November 2020       12 December 2020       213 days 14 May 2019       213 days 14 May 2019       12 December 2019       2408         771       27. Reprovision of Public Lighting and Directional Sign at Hung Hing Road and Wan Shing Street       8aseline       Milestone       Project Summary       Deadline       0         90       3Task       Baseline       Summary       Summary       Group By Summary       Start-only       Start-only         Programme date: 12 July 2019       Programme date: 12 July 2019       Project Summary       Start-only       Start-only                                                                                                                                                                                                                                                                                                                                                                                                                                                                                                                                                                                                                                                                                                                                                                                                                                                                                                         | 595    | as Painting of Wall of Flyover, Touch-up Rust of Steel Door and Steel                                                                             | 34 days 24 March 2019   | 26 April 2019       | 26 April 2019           |                           |
| 643     24. Repaving Work at Hung Hing Road and Wan Shing Street     199 days 21 June 2019     05 January 2020     29 December 2019       672     25. Rectification Works of Temporary Covered Walkway     90 days 27 May 2019     04 November 2020     12 August 2019     24/08       776     26. Tree Transplanting     541 days 14 May 2019     04 November 2020 04 November 2020     12 December 2019     12 December 2019       771     27. Reprovision of Public Lighting and Directional Sign at Hung Hing Road and Wan Shing Street     213 days 14 May 2019     12 December 2019     12 December 2019       771     27. Reprovision of Public Lighting and Directional Sign at Hung Hing Road and Wan Shing Street     8aseline     Milestone     Project Summary     Deadline       8Task     Baseline     Baseline Milestone     Summary     Group By Summary     Start-only     Start-only                                                                                                                                                                                                                                                                                                                                                                                                                                                                                                                                                                                                                                                                                                                                                                                                                                                                                                                                                                                                                                                                                                                                                                                                 | 601    |                                                                                                                                                   | 366 days 11 June 2019   | 10 June 2020        | 10 June 2020            |                           |
| 672     25. Rectification Works of Temporary Covered Walkway     90 days 27 May 2019     24 August 2019     12 August 2019     24/08       726     26. Tree Transplanting     541 days 14 May 2019     04 November 2020     04 November 2020       771     27. Reprovision of Public Lighting and Directional Sign at Hung Hing Road and Wan Shing Street     213 days 14 May 2019     12 December 2019     12 December 2019       771     aTask critical Split     Baseline Milestone     Milestone     Project Summary     Deadline       Programme date: 12 July 2019     12 July 2019     Page 1 of 1                                                                                                                                                                                                                                                                                                                                                                                                                                                                                                                                                                                                                                                                                                                                                                                                                                                                                                                                                                                                                                                                                                                                                                                                                                                                                                                                                                                                                                                                                              | 604    | 23. Construction of Watermain Across Hung Hing Road                                                                                               | 128 days 30 August 2019 | ) ( 04 January 2020 | 27 December 2019        |                           |
| 726     26. Tree Transplanting     541 days 14 May 2019     04 November 2020 04 November 2020       771     27. Reprovision of Public Lighting and Directional Sign at Hung Hing Road and Wan Shing Street     213 days 14 May 2019     12 December 2019       771     aTask     Baseline     Milestone     Project Summary     Deadline       6ritical Split     Baseline Milestone     Summary     Group By Summary     Start-only                                                                                                                                                                                                                                                                                                                                                                                                                                                                                                                                                                                                                                                                                                                                                                                                                                                                                                                                                                                                                                                                                                                                                                                                                                                                                                                                                                                                                                                                                                                                                                                                                                                                   | 643    | 24. Repaving Work at Hung Hing Road and Wan Shing Street                                                                                          | 199 days 21 June 2019   | 7 05 January 2020   | 29 December 2019        |                           |
| 771     27. Reprovision of Public Lighting and Directional Sign at Hung Hing Road     213 days 14 May 2019     12 December 2019       and Wan Shing Street     aTask     Baseline     Milestone     Project Summary     Deadline       aTask     Baseline     Baseline     Summary     Group By Summary     Start-only                                                                                                                                                                                                                                                                                                                                                                                                                                                                                                                                                                                                                                                                                                                                                                                                                                                                                                                                                                                                                                                                                                                                                                                                                                                                                                                                                                                                                                                                                                                                                                                                                                                                                                                                                                                 | 672    | 25. Rectification Works of Temporary Covered Walkway                                                                                              | 90 days 27 May 2019     | ( 24 August 2019 )  | 12 August 2019          | 24/08                     |
| and Wan Shing Street     2019          aTask       Critical Split      Baseline       Baseline       Baseline Milestone      Milestone       Summary      Project Summary       Group By Summary       Start-only         •           Programme date: 12 July 2019         Page 1 of 1         Page 1 of 1                                                                                                                                                                                                                                                                                                                                                                                                                                                                                                                                                                                                                                                                                                                                                                                                                                                                                                                                                                                                                                                                                                                                                                                                                                                                                                                                                                                                                                                                                                                                                                                                                                                                                                                                                                                             | 726    | 26. Tree Transplanting                                                                                                                            | 541 days 14 May 2019    | 04 November 202     | 04 November 2020        |                           |
| Critical Split     Baseline Milestone     Summary     Group By Summary     Start-only       Programme date: 12 July 2019     Page 1 of 1                                                                                                                                                                                                                                                                                                                                                                                                                                                                                                                                                                                                                                                                                                                                                                                                                                                                                                                                                                                                                                                                                                                                                                                                                                                                                                                                                                                                                                                                                                                                                                                                                                                                                                                                                                                                                                                                                                                                                               | 771    |                                                                                                                                                   | 213 days 14 May 2019    |                     | 12 December 2019        |                           |
| Critical Split     Baseline Milestone     Summary     Group By Summary     Start-only       Programme date: 12 July 2019     Page 1 of 1                                                                                                                                                                                                                                                                                                                                                                                                                                                                                                                                                                                                                                                                                                                                                                                                                                                                                                                                                                                                                                                                                                                                                                                                                                                                                                                                                                                                                                                                                                                                                                                                                                                                                                                                                                                                                                                                                                                                                               |        | aTask Baseline                                                                                                                                    | M                       | ilestone •          | Project Summ            | mary V Deadline           |
| Programme date: 12 July 2019 Page 1 of 1                                                                                                                                                                                                                                                                                                                                                                                                                                                                                                                                                                                                                                                                                                                                                                                                                                                                                                                                                                                                                                                                                                                                                                                                                                                                                                                                                                                                                                                                                                                                                                                                                                                                                                                                                                                                                                                                                                                                                                                                                                                               |        |                                                                                                                                                   |                         | 1988 A              |                         | 방법:                       |
|                                                                                                                                                                                                                                                                                                                                                                                                                                                                                                                                                                                                                                                                                                                                                                                                                                                                                                                                                                                                                                                                                                                                                                                                                                                                                                                                                                                                                                                                                                                                                                                                                                                                                                                                                                                                                                                                                                                                                                                                                                                                                                        |        | amme date: 12 July 2019                                                                                                                           | 104 <u>0</u>            | 0.150%0. 10         | 999-015 (MC 05993)      | aganatha dh'anatainte dh  |