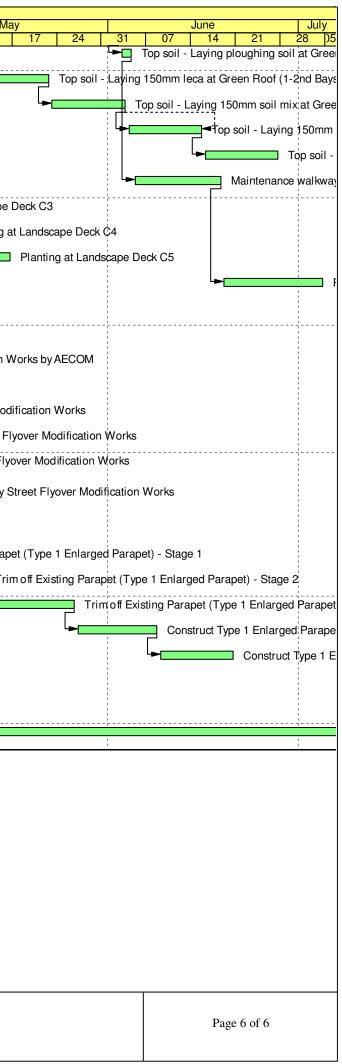

# Programme for Outstanding and Defective Works

| Image: Control Contend Control Control Control Control Control Control | ID.    | Task Name                                                                                                                                         | Duration Start          | Finish              | Finish (Programme dd 25 | 5 Qtr 3, 2019             |
|--------------------------------------------------------------------------------------------------------------------------------------------------------------------------------------------------------------------------------------------------------------------------------------------------------------------------------------------------------------------------------------------------------------------------------------------------------------------------------------------------------------------------------------------------------------------------------------------------------------------------------------------------------------------------------------------------------------------------------------------------------------------------------------------------------------------------------------------------------------------------------------------------------------------------------------------------------------------------------------------------------------------------------------------------------------------------------------------------------------------------------------------------------------------------------------------------------------------------------------------------------------------------------------------------------------------------------------------------------------------------------------------------------------------------------------------------------------------------------------------------------------------------------------------------------------------------------------------------------------------------------------------------------------------------------------------------------------------------------------------------------------------------------------------------------------------------------------------------------------------------------------------------------------------------------------------------------------------------------------------------------------------------------------------------------------------------------------------------------|--------|---------------------------------------------------------------------------------------------------------------------------------------------------|-------------------------|---------------------|-------------------------|---------------------------|
| 1       1. 5.16 Formation Drainage Works, KY Kerb will subbase Parament and Drain Like Forenak-access date in WCR1 to                  | 1.1404 |                                                                                                                                                   | - TEALSRIPTO - DOENIG   | Sector L            | June 2019)              | July August September     |
| Montering System (CMS) of Calisson Servalia is w CR1 and VCR3         Montering System (CMS) of Calisson Servalia is w CR1 and VCR3         Startiget California         Sta                                                                                                                                                                                                                                                                                                                                                                                                                                                                           | 1      |                                                                                                                                                   | 315 days 20 February 20 |                     | 31 December 2019        |                           |
| Trimmed in WCR3         4         A Reciff caling of fande 400 Rockfill and 0.5T Rock Armour in WCR1         61 days 14 June 2019         (20 August 2019)         (21 Junuary 2019)         22 Junuary 2019         22 Junuary 2019         20 Junuary 2019         30 July 20                                                                                                                                                                                                                                                                                                                                                                                                                                                                                                                                                                                       | 15     |                                                                                                                                                   | 136 days 20 February 20 | 19 05 July 2019     | 05 July 2019            | 05/07                     |
| 4       4. Accelification of Grade 400 Rockilli and ST Rock Amour in WCR1       68 days 14 June 2019       C 20 August 2015 (2015)       23 Juning 2015 (2015)       2016         5       5. Construction of RAW for Farm Parement, Rockilli Barder, Ingland Barrie, Ingland and VO28 (Fochald Barrie, Ingland                                                                                         | 32     |                                                                                                                                                   | 85 days 08 June 2019    | 31 August 2019      |                         | - 31/08                   |
| 19       6. Construction of Read Improvement Works and Reconstruction of Hung       202 days 02 October 2018       30 July 2019                                                                                                                                                                                                                                                                                                                                                                                                                                                                                                                                                                                                                                                                  | 43     | 4. Rectification of Grade 400 Rockfill and 0.5T Rock Armour in WCR1                                                                               | 68 days 14 June 2019    | (20 August 2019)    | (04 August 2019         | 20/08                     |
| Hing Road under VO24 (Footpath Parement, Roadalde Barinter, Irrigation<br>System, Road Lighting System, Road Lighting System, In Accordance<br>VCR4 (Completed)       0 days 09 January 2019       09 January 2019       13 May 2019       25 August 2019       15 Bain formas       15 Bain formas       25 Bain (Tomas)       26 Bain (Tomas)       15 Bain Bain Bain Bain Bain Bain Bain Bain                                                                                                                                                                                                                                                                                                                                                                                                                                                                                                                                                                                                                                                                                                                                    | 52     | 5. Construction of EVA for Ferry Pier in WCR1 (Completed)                                                                                         | 0 days 22 January 201   | 19 22 January 2019  | 22 January 2019         |                           |
| WCR4 (Completed) <ul> <li>WCR4 (Completed)</li> <li>S. Completion of Remaining Grade 400 for Sexwalls in WCR4 (Completed)</li> <li>A gays 2019</li> <li>S. Completion of Remaining Backfilling Works in WCR4 (Completed)</li> <li>A gays 2019</li> <li>S. Completion of Remaining Backfilling Works in WCR4 (Completed)</li> <li>S. Completion of Remaining Backfilling Works in WCR4 (Completed)</li> <li>A gays 2019</li> <li>S. Reinstatement of Existing Seawall at Box Culvert D Temporary</li> <li>Didays 30 March 2019</li> <li>J. Lonstructuon of Landing Pavement and Drainage System in Ex-Helipad</li> <li>A Rectification of Grantle Facing Store on Existing Seawall in WCR4 and</li> <li>S. Reinstatement of Existing Pavement and Drainage System in Ex-Helipad</li> <li>S. Reinstatement of Listing Read and Wan Shing Street in Accordance</li> <li>A Rectification of Grantle Facing Store on Existing Seawall in WCR4 and</li> <li>S. Reinstatement of Listing Read</li> <li>To Completion of Notice Submission of CWXP No. C00266 on Hung Hing Road</li> <li>To days 08 March 2019</li> <li>Completion of Notice Submission of VP. No. C00266 on Hung Hing</li> <li>S. Completion of Notice Submission of VP. No. C00266 on Hung Hing</li> <li>S. Completion of Notice Submission of VP. No. C00266 on Hung Hing Road (Street Porver Completed)</li> <li>S. September 2019</li> <li>S. September</li></ul>                                                                                                                                                                                                                                                                                                                                                                                                                      | 53     | Hing Road under VO254 (Footpath Pavement, Roadside Barrier, Irrigation<br>System, Road Lighting System), and Reinstatement of Associated Existing | 302 days 02 October 201 | 18 30 July 2019     | 30 July 2019            | ₩ 30/07                   |
| 14       9 Completion of Remaining Backfilling Works in WCR4 (Completed)       0 days 19 February 2019       12 February 2019       25 August 2019       26 August 2019 <td>78</td> <td></td> <td>0 days 09 January 201</td> <td>9 09 January 2019</td> <td>09 January 2019</td> <td></td>                                                                                                                                                                                                                                                                                                                                                                                                                                                                                                 | 78     |                                                                                                                                                   | 0 days 09 January 201   | 9 09 January 2019   | 09 January 2019         |                           |
| 19       10. Reinstatement of Existing Seabed Level in TWCR4 (Completed)       145 days 03 April 2019       25 August 2019       25 August 2019       2508         111       11. Construction of Landing Steps (Type 10 and Type 11 Seawalls) in Ex-Hellpad       170 days 03 March 2019       19 August 2019       19 August 2019       19 August 2019         257       12. Reinstatement of Existing Seawall at Box Culvert O Temporary Diversion (Completed)       0 days 14 January 2019       14 January 2019       14 January 2019       14 January 2019         267       13. Reinstatement of Existing Seawall in WCR4 and Marshing Street in Accordance Under VO No. 257 on Hung Hing Road Tift Diversion Reinstatement Stage 0.5 Scheme Under VO No. 257 on Hung Hing Road       17 days 08 May 2019       24 May 2019       24 May 2019       13 August 2019       1308         267       16. Reinstatement of LCSD Sitting Out Area underneath Hung Hing Road       17 days 08 May 2019       24 May 2019       44 May 2019       20 April 2019                                                                                                                                                                                                                                                                                                                                                                                                                                                                                                                                                                               | 80     | 8. Completion of Remaining Grade 400 for Seawalls in WCR4 (Completed)                                                                             | 77 days 26 February 20  | 19 13 May 2019      | 13 May 2019             |                           |
| 113       113       11.0. Construction of Landing Steps (Type 10 and Type 11 Seawalls) in       170 days 03 March 2019       19 August 2019       19 August 2019       19 August 2019         250       12. Reinstatement of Existing Seawall at Box Culvert O Temporary       0 days 14 January 2019       14 January 2019       14 January 2019       14 January 2019         251       12. Reinstatement of Existing Seawall at Box Culvert O Temporary       0 days 14 January 2019       14 January 2019       14 January 2019       14 January 2019         252       13. Reinstatement of Existing Seawall at Box Culvert O Temporary       0 days 02 June 2019       19 August 2019       13 August 2019       13 August 2019         254       14. Rectification of Granite Facing Store on Existing Seawall in WCR4 and Exp Diversion Reinstatement of LCSD Sitting Out Area underneath Hung Hing Road       17 days 08 May 2019       24 May 2019 <td< td=""><td>94</td><td>9. Completion of Remaining Backfilling Works in WCR4 (Completed)</td><td>0 days 19 February 20</td><td>19 19 February 2019</td><td>19 February 2019</td><td></td></td<>                                                                                                                                                                                                                                                                                                                                                                                                                 | 94     | 9. Completion of Remaining Backfilling Works in WCR4 (Completed)                                                                                  | 0 days 19 February 20   | 19 19 February 2019 | 19 February 2019        |                           |
| Ex-Helipad       Construction       0 days 14 January 2019       14 January 2019       14 January 2019         207       13. Reinstatement of Existing Seawall at Box Culvert O Temporary       0 days 14 January 2019       19 August 2019       19 August 2019       19 August 2019         207       13. Reinstatement of Existing Seawall in WCR4 and<br>Ex-PWCA Basin (70nos.)       79 days 02 June 2019       19 August 2019       13 August 2019       13 August 2019         202       15. Reinstatement of Hung Hing Road       71 days 08 May 2019       24 May 2019       24 May 2019       24 May 2019       24 May 2019         203       16. Reinstatement of LCSD Sitting Out Area underneath Hung Hing Road       17 days 08 May 2019       24 May 2019       24 May 2019       24 May 2019       24 May 2019         204       18. Completion of Nucle Submission of CWXP No. C000256 on Hung Hing<br>Road, Wars hing Street and Expo Orive East<br>Notice Submission of XPN No. 1202733 on Expo Drive East       0 days 20 April 2019       20 April 2019       20 April 2019       29 March 2019       2                                                                                                                                                                                                                                                                                                                                                                                                                                                                                                                                                                                                   | 95     | 10. Reinstatement of Existing Seabed Level in TWCR4 (Completed)                                                                                   | 145 days 03 April 2019  | 25 August 2019      | 25 August 2019          |                           |
| Diversion in Ex-PWCA Basin (Completed)       19 August 2019       13 August 2019       14 Aug 2019       14 Aug 2019       14 August 2019       14 August 2019       14 August 2019 <td>113</td> <td></td> <td>170 days 03 March 2019</td> <td>19 August 2019</td> <td>19 August 2019</td> <td></td>                                                                                                                                                                                                                                                                                                                                                                                                                                                                                                            | 113    |                                                                                                                                                   | 170 days 03 March 2019  | 19 August 2019      | 19 August 2019          |                           |
| 246       14. Rectification of Granite Facing Stone on Existing Seawall in WCR4 and Ex-PWCA Basin (70nos.)       28 days 17 July 2019       13 August 2019       14 May 2019       24 Mark 2019       29 Mark 2019       29 Mark 2019       29 Mark 2019       24 Mark 2019       24 Mark 2019 <td>205</td> <td></td> <td>0 days 14 January 201</td> <td>9 14 January 2019</td> <td>14 January 2019</td> <td></td>                                                                                                                                                                                                                                                                                                                                                                                                                                                                                                | 205    |                                                                                                                                                   | 0 days 14 January 201   | 9 14 January 2019   | 14 January 2019         |                           |
| Ex-PWCA Basin (70nos.)       Ex-PWCA Basin (70nos.)         212       15. Reinstatement of Hung Hing Road and Wan Shing Street in Accordance Under VO No. 257 on Hung Hing Road       24 days 01 March 2019       24 May 2019       20 September 2019       20 September 2019       20 September 2019       20 April 2019       <                                                                                                                                                                                                                                                                                                                                                                                                                                                                                                                                                                                                                                                | 207    | 13. Reinstatement of Existing Pavement and Drainage System in Ex-Helipad                                                                          | 79 days 02 June 2019    | 19 August 2019      | 19 August 2019          |                           |
| 252       15. Reinstatement of Hung Hing Road and Wan Shing Street in Accordance Under VO No. 257 on Hung Hing Road       248 days 01 March 2019       2019       24 May 2019       20 September 2019       20 April 2019       29 March 2019       20 April 2019       26 April 2019       27 December 2019       2                                                                                                                                                                                                                                                                                                                                                                                                                                                                                                                                                                                                                                   | 249    |                                                                                                                                                   | 28 days 17 July 2019    | 13 August 2019      |                         | • • • • 13/08             |
| Flyover on Hung Hing Road       0 days 20 September 2019       20 September 2019       20 September 2019       20 September 2019       20 April                                                                                                                                                                                                                                                                                                                                                                                                                                                                                                                                                                                                                                            | 252    | to Hung Hing Road Traffic Diversion Reinstatement Stage 0.5 Scheme                                                                                | 248 days 01 March 2019  |                     |                         |                           |
| Road, Wan Shing Street and Expo Drive East (Notional)       2019         584       18. Completion of Notice Submission of XP No. 1202793 on Expo Drive East<br>19. Modification Work inside Room of Hung Hing Road Flyover (Completed)       9 days 21 March 2019       20 April 2019       29 March 2019       29 March 2019         589       20. Ladder Installation Inside Room of Hung Hing Road (Completed)       9 days 21 March 2019       29 March 2019       29 March 2019       29 March 2019         599       20. Ladder Installation Inside Room of Hung Hing Road (Completed)       9 days 21 March 2019       29 March 2019       29 March 2019       29 March 2019         595       21. Defective Works of the Reinstatement of Hung Hing Road Flyover, Touch-up Rust of Steel Door and Steel       yeas 21 March 2019       26 April 2019       26 April 2019         601       22. Establishment Period for 8nos. (6nos), of Trees Being Tranplanted Back       366 days 11 June 2019       10 June 2020       10 June 2020       04 January 2020       27 December 2019         643       24. Repaving Work at Hung Hing Road       128 days 30 August 2019       04 yas 27 May 2019       04 January 2020       27 December 2019       24 August 2019       2                                                                                                                                                                                                                                                                                                                                                                                                                                                                                                                                                                             | 576    |                                                                                                                                                   | 17 days 08 May 2019     | 24 May 2019         | 24 May 2019             |                           |
| 385       19. Modification Work inside Room of Hung Hing Road Flyover (Completed)       9 days 21 March 2019       29 March 2019       29 March 2019       29 March 2019         390       20. Ladder Installation Inside Room of Hung Hing Road Flyover, such as Painting of Wall of Flyover, Touch-up Rust of Steel Door and Steel Vehicular Parapet and etc. (Completed)       9 days 21 March 2019       29 March 2019       20 March 2019       20 March 2019       20 March 2019       20 March 2019       29 March 2019       29 March 2019       29 March 2019       26 April 2019       26 April 2019       26 April 2019       20 March 201                                                                                                                                                                                                                                                                                                                                                                                                                                                                                                                                                                                              | 582    |                                                                                                                                                   | 0 days 20 September 2   |                     | 20 September 2019       | <ul> <li>20/09</li> </ul> |
| 99       20. Ladder Installation Inside Room of Hung Hing Road (Completed)       9 days 21 March 2019       29 March 2019       29 March 2019         99       21. Defective Works of the Reinstatement of Hung Hing Road Flyover, such as Painting of Wall of Flyover, Touch-up Rust of Steel Door and Steel Vehicular Parapet and etc. (Completed)       9 days 21 March 2019       26 April 2019       26 April 2019         001       22. Establishment Period for 8nos. (6nos.) of Trees Being Tranplanted Back Vehicular Parapet and etc. (Completed)       366 days 11 June 2019       10 June 2020       10 June 2020         011       23. Construction of Watermain Across Hung Hing Road       128 days 30 August 2019       04 January 2020       27 December 2019         043       24. Repaving Work at Hung Hing Road and Wan Shing Street       199 days 21 June 2019       04 January 2020       29 December 2019         043       25. Rectification Works of Temporary Covered Walkway       90 days 27 May 2019       24 August 2019       12 August 2019       24/08         771       27. Reprovision of Public Lighting and Directional Sign at Hung Hing Road       213 days 14 May 2019       12 December 20204       Project Summary       Deadine         771       27. Reprovision of Public Lighting and Directional Sign at Hung Hing Road       213 days 14 May 2019       12 December 20219       Project Summary       Deadine           771       27. Reprovision of Public Lighting                                                                                                                                                                                                                                                                                                                                                                                                                                                                                                                                                                                 | 584    | 18. Completion of Notice Submission of XP No. 1202793 on Expo Drive East                                                                          | 0 days 20 April 2019    | 20 April 2019       | 20 April 2019           |                           |
| 595       21. Defective Works of the Reinstatement of Hung Hing Road Flyover, such as Painting of Wall of Flyover, Touch-up Rust of Steel Door and Steel Vehicular Parapet and etc. (Completed)       34 days 24 March 2019       26 April 2019       26 April 2019         601       22. Establishment Period for 8nos. (6nos.) of Trees Being Tranplanted Back 366 days 11 June 2019       10 June 2020       10 June 2020       10 June 2020         604       23. Construction of Watermain Across Hung Hing Road       128 days 30 August 2019       04 January 2020       27 December 2019         643       24. Repaving Work at Hung Hing Road and Wan Shing Street       199 days 27 May 2019       24 August 2019       12 August 2019       24 August 2019         772       25. Rectification Works of Temporary Covered Walkway       90 days 27 May 2019       24 August 2019       12 August 2019       24 August 2019         771       27. Reprovision of Public Lighting and Directional Sign at Hung Hing Road       213 days 14 May 2019       12 December 2019       2109       24/08         771       27. Reprovision of Public Lighting and Directional Sign at Hung Hing Road       213 days 14 May 2019       12 December 2019       2019       24/08         771       27. Reprovision of Public Lighting and Directional Sign at Hung Hing Road       213 days 14 May 2019       12 December 2019       2109       24/08       2109         771       27. Reprovision of Public Ligh                                                                                                                                                                                                                                                                                                                                                                                                                                                                                                                                                                                       | 585    | 19. Modification Work inside Room of Hung Hing Road Flyover (Completed)                                                                           | 9 days 21 March 2019    | 29 March 2019       | 29 March 2019           |                           |
| as Painting of Wall of Flyover, Touch-up Rust of Steel Door and Steel         Vehicular Parapet and etc. (Completed)         22. Establishment Period for 8nos. (6nos.) of Trees Being Tranplanted Back       366 days 11 June 2019       10 June 2020       10 June 2020         001       22. Establishment Period for 8nos. (6nos.) of Trees Being Tranplanted Back       366 days 11 June 2019       10 June 2020       10 June 2020         004       23. Construction of Watermain Across Hung Hing Road       128 days 30 August 2019       04 January 2020       27 December 2019         05       24. Repaving Work at Hung Hing Road and Wan Shing Street       199 days 21 June 2019       05 January 2020       29 December 2019         05       24. Repaving Works of Temporary Covered Walkway       90 days 27 May 2019       24 August 2019       24 August 2019         772       26. Tree Transplanting       541 days 14 May 2019       12 December 202(04 November 2020)       12 December 2020         771       27. Reprovision of Public Lighting and Directional Sign at Hung Hing Road and Wan Shing Street       Baseline       Milestone       Project Summary       Deadline         019       213 days 14 May 2019       219       Chilcal Split       Baseline Milestone       Summary       Group By Summary       Start-only       Start-only         Programme date: 12 July 2019       Page 1 of1       Project Summary                                                                                                                                                                                                                                                                                                                                                                                                                                                                                                                                                                                                                                             | 590    | 20. Ladder Installation Inside Room of Hung Hing Road (Completed)                                                                                 | 9 days 21 March 2019    | 29 March 2019       | 29 March 2019           |                           |
| Underneath Hung Hing Road Flyover          604       23. Construction of Watermain Across Hung Hing Road       128 days 30 August 2019       04 January 2020       27 December 2019         643       24. Repaving Work at Hung Hing Road and Wan Shing Street       199 days 21 June 2019       05 January 2020       29 December 2019       24 August 2019         672       25. Rectification Works of Temporary Covered Walkway       90 days 27 May 2019       24 August 2019       12 August 2019       24 August 2019         726       26. Tree Transplanting       541 days 14 May 2019       04 November 2020       12 December 2020       213 days 14 May 2019       213 days 14 May 2019       12 December 2019       2408         771       27. Reprovision of Public Lighting and Directional Sign at Hung Hing Road and Wan Shing Street       8aseline       Milestone       Project Summary       Deadline       0         90       3Task       Baseline       Summary       Summary       Group By Summary       Start-only       Start-only         Programme date: 12 July 2019       Programme date: 12 July 2019       Project Summary       Start-only       Start-only                                                                                                                                                                                                                                                                                                                                                                                                                                                                                                                                                                                                                                                                                                                                                                                                                                                                                                         | 595    | as Painting of Wall of Flyover, Touch-up Rust of Steel Door and Steel                                                                             | 34 days 24 March 2019   | 26 April 2019       | 26 April 2019           |                           |
| 643     24. Repaving Work at Hung Hing Road and Wan Shing Street     199 days 21 June 2019     05 January 2020     29 December 2019       672     25. Rectification Works of Temporary Covered Walkway     90 days 27 May 2019     04 November 2020     12 August 2019     24/08       776     26. Tree Transplanting     541 days 14 May 2019     04 November 2020 04 November 2020     12 December 2019     12 December 2019       771     27. Reprovision of Public Lighting and Directional Sign at Hung Hing Road and Wan Shing Street     213 days 14 May 2019     12 December 2019     12 December 2019       771     27. Reprovision of Public Lighting and Directional Sign at Hung Hing Road and Wan Shing Street     8aseline     Milestone     Project Summary     Deadline       8Task     Baseline     Baseline Milestone     Summary     Group By Summary     Start-only     Start-only                                                                                                                                                                                                                                                                                                                                                                                                                                                                                                                                                                                                                                                                                                                                                                                                                                                                                                                                                                                                                                                                                                                                                                                                 | 601    |                                                                                                                                                   | 366 days 11 June 2019   | 10 June 2020        | 10 June 2020            |                           |
| 672     25. Rectification Works of Temporary Covered Walkway     90 days 27 May 2019     24 August 2019     12 August 2019     24/08       726     26. Tree Transplanting     541 days 14 May 2019     04 November 2020     04 November 2020       771     27. Reprovision of Public Lighting and Directional Sign at Hung Hing Road and Wan Shing Street     213 days 14 May 2019     12 December 2019     12 December 2019       771     aTask critical Split     Baseline Milestone     Milestone     Project Summary     Deadline       Programme date: 12 July 2019     12 July 2019     Page 1 of 1                                                                                                                                                                                                                                                                                                                                                                                                                                                                                                                                                                                                                                                                                                                                                                                                                                                                                                                                                                                                                                                                                                                                                                                                                                                                                                                                                                                                                                                                                              | 604    | 23. Construction of Watermain Across Hung Hing Road                                                                                               | 128 days 30 August 2019 | ) ( 04 January 2020 | 27 December 2019        |                           |
| 726     26. Tree Transplanting     541 days 14 May 2019     04 November 2020 04 November 2020       771     27. Reprovision of Public Lighting and Directional Sign at Hung Hing Road and Wan Shing Street     213 days 14 May 2019     12 December 2019       771     aTask     Baseline     Milestone     Project Summary     Deadline       6ritical Split     Baseline Milestone     Summary     Group By Summary     Start-only                                                                                                                                                                                                                                                                                                                                                                                                                                                                                                                                                                                                                                                                                                                                                                                                                                                                                                                                                                                                                                                                                                                                                                                                                                                                                                                                                                                                                                                                                                                                                                                                                                                                   | 643    | 24. Repaving Work at Hung Hing Road and Wan Shing Street                                                                                          | 199 days 21 June 2019   | 7 05 January 2020   | 29 December 2019        |                           |
| 771     27. Reprovision of Public Lighting and Directional Sign at Hung Hing Road     213 days 14 May 2019     12 December 2019       and Wan Shing Street     aTask     Baseline     Milestone     Project Summary     Deadline       aTask     Baseline     Baseline     Summary     Group By Summary     Start-only                                                                                                                                                                                                                                                                                                                                                                                                                                                                                                                                                                                                                                                                                                                                                                                                                                                                                                                                                                                                                                                                                                                                                                                                                                                                                                                                                                                                                                                                                                                                                                                                                                                                                                                                                                                 | 672    | 25. Rectification Works of Temporary Covered Walkway                                                                                              | 90 days 27 May 2019     | ( 24 August 2019 )  | 12 August 2019          | 24/08                     |
| and Wan Shing Street     2019          aTask       Critical Split      Baseline       Baseline       Baseline Milestone      Milestone       Summary      Project Summary       Group By Summary       Start-only         •           Programme date: 12 July 2019         Page 1 of 1         Page 1 of 1                                                                                                                                                                                                                                                                                                                                                                                                                                                                                                                                                                                                                                                                                                                                                                                                                                                                                                                                                                                                                                                                                                                                                                                                                                                                                                                                                                                                                                                                                                                                                                                                                                                                                                                                                                                             | 726    | 26. Tree Transplanting                                                                                                                            | 541 days 14 May 2019    | 04 November 202     | 04 November 2020        |                           |
| Critical Split     Baseline Milestone     Summary     Group By Summary     Start-only       Programme date: 12 July 2019     Page 1 of 1                                                                                                                                                                                                                                                                                                                                                                                                                                                                                                                                                                                                                                                                                                                                                                                                                                                                                                                                                                                                                                                                                                                                                                                                                                                                                                                                                                                                                                                                                                                                                                                                                                                                                                                                                                                                                                                                                                                                                               | 771    |                                                                                                                                                   | 213 days 14 May 2019    |                     | 12 December 2019        |                           |
| Critical Split     Baseline Milestone     Summary     Group By Summary     Start-only       Programme date: 12 July 2019     Page 1 of 1                                                                                                                                                                                                                                                                                                                                                                                                                                                                                                                                                                                                                                                                                                                                                                                                                                                                                                                                                                                                                                                                                                                                                                                                                                                                                                                                                                                                                                                                                                                                                                                                                                                                                                                                                                                                                                                                                                                                                               |        | aTask Baseline                                                                                                                                    | M                       | ilestone •          | Project Summ            | mary V Deadline           |
| Programme date: 12 July 2019 Page 1 of 1                                                                                                                                                                                                                                                                                                                                                                                                                                                                                                                                                                                                                                                                                                                                                                                                                                                                                                                                                                                                                                                                                                                                                                                                                                                                                                                                                                                                                                                                                                                                                                                                                                                                                                                                                                                                                                                                                                                                                                                                                                                               |        |                                                                                                                                                   |                         | 1988 A              |                         | 방법:                       |
|                                                                                                                                                                                                                                                                                                                                                                                                                                                                                                                                                                                                                                                                                                                                                                                                                                                                                                                                                                                                                                                                                                                                                                                                                                                                                                                                                                                                                                                                                                                                                                                                                                                                                                                                                                                                                                                                                                                                                                                                                                                                                                        |        | amme date: 12 July 2019                                                                                                                           | 104 <u>0</u>            | 0.150%0. 10         | 999-015 (MC 05993)      | aganatha dh'anatainte dh  |